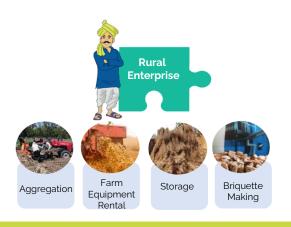

### **Rural Network**

Maharashtra

- 20 SHGs/ FPOs
- Investment of Rs 3 Lakhs to Rs 65 Lakhs
- Yearly turn over of Rs 50 Lakhs to Rs 4 Crore

## **Rural Value**

- Assure Off-take price to farmer
- Easy Disposal
- Digital Payment

Farmer's opportunity to move up the value chain