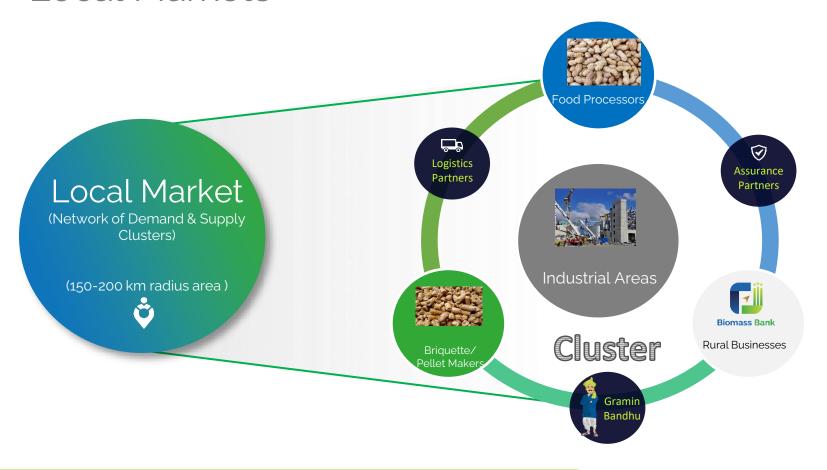

## Our Model

### **Local Markets**

15,000 Farmers, 25 Rural Businesses, >100 Consumers