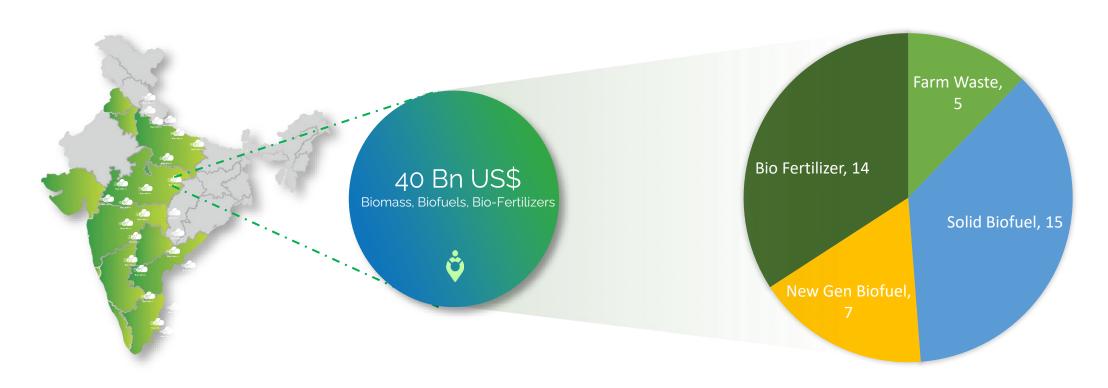

### **NATIONAL BIOMASS MARKET**

Set up >50 interconnected local markets in India