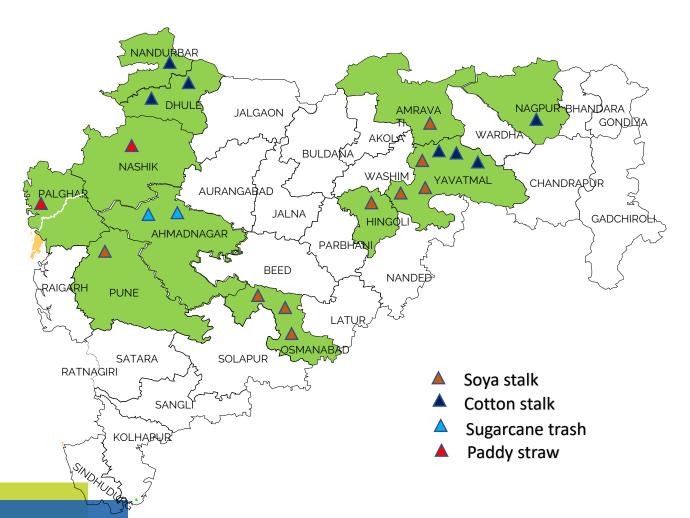

### **Rural Network**

Maharashtra

- 20 SHGs/ FPOs
- Investment of Rs 3 Lakhs to Rs 65 Lakhs
- Yearly turn over of Rs 50 Lakhs to Rs 4 Crore