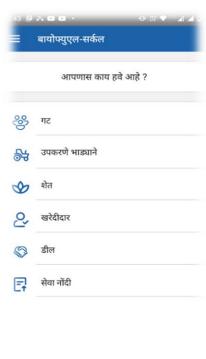

## **Farmer Connect**

# Digitally Enabled Rural Franchisee

- 1. Digital operating System
- 2. Farmer Connect
- 3. Market Connect
- 4. SOP and handholding