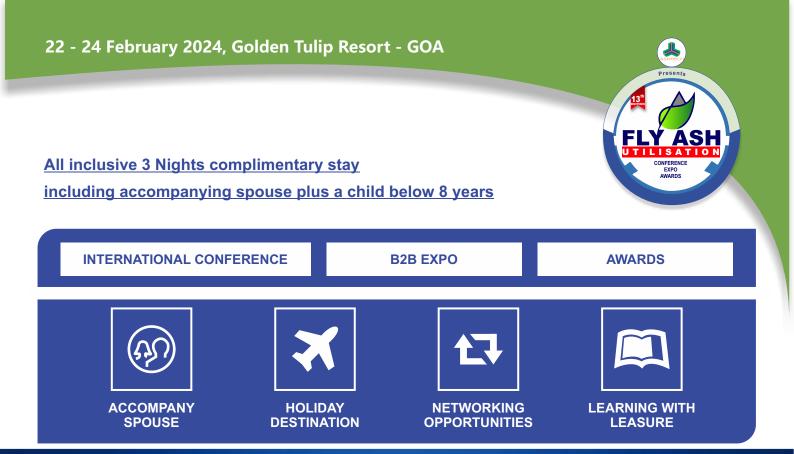

# 22 - 24 February 2024 Golden Tulip Resort - GOA

https://missionenergy.org/flyash2024/

help@missionenergy.org

ОА АЗНТЕСН

Presents

Organised By

Supported By

si +91 98560 98360

FLY ASH UTILISATION 2024 - this year is a Three Day Residential Conference scheduled on 22 - 24 February 2024, Golden Tulip Resort - GOA; which is expected to again attract participants worldwide focusing on the business, logistics, technical challenges and opportunities in the coal combustion by-products sector. The two day of 360 degree technical discussions will be packed with multiple networking opportunities among regional and international guests.

#### Family Room, if accompanying spouse

Only 90 rooms are available at the conference venue (Golden Tulip Resort) and participants accompanying their spouse shall be given preference on First-Register-First-Serve Basis

#### **Spouse Policy**

Spouse shall be complimentary and no charges shall be levied

#### **Child Policy**

Child of 8 Yrs & below is complimentary on sharing bed with parents, extra bed shall levy charges at the discreet of hotel

**Golden Tulip Goa Resort - GOA** 

315, Survey No 18/4, Candolim, Bamon Vaddo, Goa, 403515 +91 832 2405800