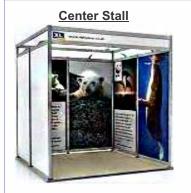

#### Shell Stand Structure

2 Delegate Passes for Residential Conference Twin Share Room for 2 Nights Company Logo on Summit Brochure Company Logo on Backdrop Shell Stand Structure Two Chairs & One Table Fascia with Company Name Power Socket for Power Supply

#### Branded Stand Structure

<u>All as per Shell Stand Structure Plus</u> Branded Table Additional Glass Round Table 32" Plasma TV with HMDI One Laptop Flex / Vinyl on Sunboard Branded Back & Side Walls

#### Stall Size

Back Wall Length :-115 InchesSide Wall Length :-75 InchesStall Height :-95 Inches

#### ENTITLEMENTS

Modular Shell Stand Structure Two Chairs & One Table Fascia with Company Name Power Socket for Power Supply

#### Corner Stall